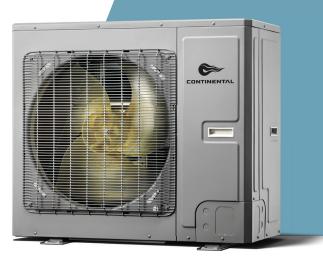

## **CS18 SERIES**

Designed for simple, quick accessibility and servicing.

Reliable design. Perfect for heating and cooling your home. Operates in both summer and winter to meet a wide range of home **comfort needs** throughout the year.

Reduce your carbon footprint for a cleaner future.

- · 18 SEER, 10.5 HSPF
- · 2 to 5 tons of heating & cooling capacity
- Ideal for more temperate climates, featuring the widest heating and cooling range available in the industry. Napoleon's 2-5 ton heat pump models provide heating for your home when temperatures dip down to -30°C (-22°F) as well as comfortable cooling when temperatures reach 54°C (129.2°).
  \*See individual units for exact temperature range

- Compatible with any furnace or coil match ups with a controller having 24V communication
- · Low vibration design for quiet operation
- · Energy Star Approved